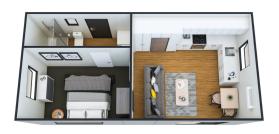

## **Features**

- One and Two bedroom options
- All sizes fit a double bed
- Heat pumps
- Options to customise
- Vinyl/carpet
- Kitchenette
- · Double glazed joinery

- Fitted with tapware
- Power and data points
- Steel base
- Include Toilet, Shower and Basin (fully contained units only) R Door Options