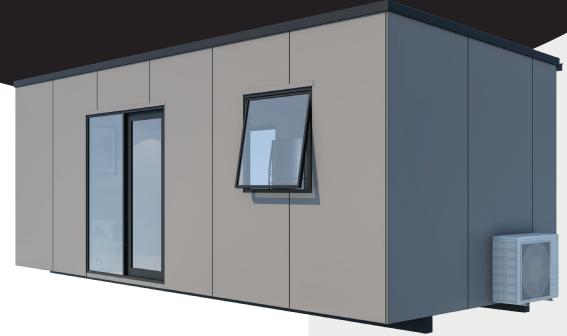

Our accomodation buildings are constructed off-site and can be delivered with minimal disruption, ready for use. Built to meet NZ building standards, you have the option to hire or buy to suit your permanent or temporary accomodation requirements.

## **Features**

- One and Two bedroom options
- All sizes fit a double bed
- Heat pumps
- Options to customise
- Vinyl/carpet
- Kitchenette
- · Double glazed joinery

- Fitted with tapware
- Power and data points
- Steel base
- Include Toilet, Shower and Basin (fully contained units only) R Door Options