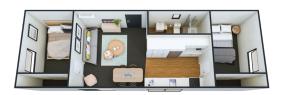

## **Features**

- One and Two bedroom options
- All sizes fit a double bed
- Heat pumps
- Options to customise
- Vinyl/carpet
- Kitchenette
- · Double glazed joinery

- Fitted with tapware
- Power and data points
- Steel base
- Include Toilet, Shower and Basin (fully contained units only) R Door Options

## Spaces you can live Sizes Available

7.2m x 2.9m Standard Unit

8.4m x 4m Standard Unit

12m x 4m Standard Unit

All unit inclusions may vary depending on what unit is available at the time and what layout is requested for hire and all optional extras are available for purchase only.