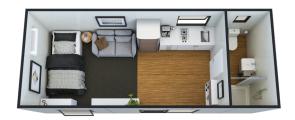

## **Features**

- One and Two bedroom options
- All sizes fit a double bed
- Heat pumps
- Options to customise
- Vinyl/carpet
- Kitchenette
- · Double glazed joinery

- Fitted with tapware
- Power and data points
- Steel base
- Include Toilet, Shower and Basin (fully contained units only) R Door Options